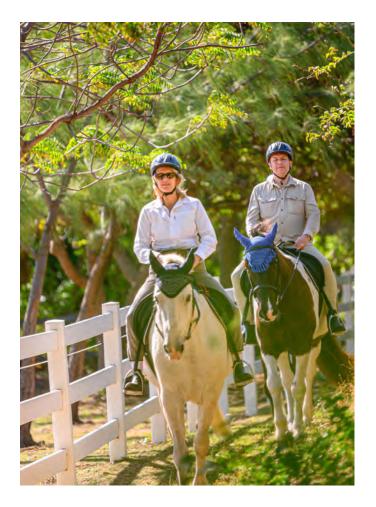

## MUSTIQUE EQUESTRIAN CENTRE

The Equestrian Centre has horses and ponies to suit all ages and levels of experience, with qualified riding instructors offering a range of pony camps and trail rides. (maximum weight limit is 198lbs/90kg).

Adults and children are welcome, with a minimum age of 8 years for trail rides, 6 years for lessons, and 2 years for pony rides. An initial assessment will be made upon arrival to gauge the guest's level of experience, and to assign the most suitable horse or pony to each rider.

Helmets and boots are provided, and for safety reasons must be worn at all times. For your own comfort we advise that you wear long trousers and socks.

| DESCRIPTION                          | DURATION  | US\$ |
|--------------------------------------|-----------|------|
| Beach / Trail Ride                   | 1 hour    | 160  |
| Walk to the Sea                      | 1 hour    | 180  |
| Pony Camp                            | 2 hours   | 170  |
| Mini Camp                            | 1 hour    | 115  |
| Private Lesson                       | 1 hour    | 190  |
| Shared Lesson                        | 1 hour    | 160  |
| Private Lesson                       | 30 mins   | 115  |
| Shared Lesson                        | 30 mins   | 95   |
| Pony Ride                            | 15 mins   | 55   |
| Pony Ride                            | 30 mins   | 95   |
| Trail Ride (experienced riders only) | 1.5 hours | 200  |
| Sunset Drinks Ride                   | 1 hours   | 200  |
|                                      |           |      |